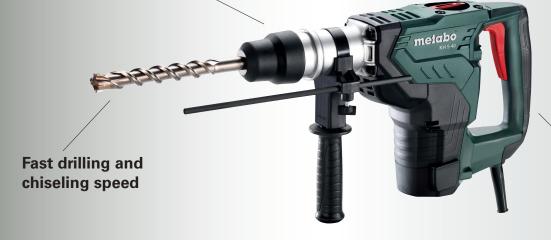

## 1-9/16" SDS-Max Rotary Hammer KH 5-40

## **ROBUST DIE-CAST ALUMINUM GEAR HOUSING**

**Powerful Impact Mechanism: 8.5 Joules** 

**One-touch chuck** 

Insert bit by pushing into chuck

Rubber coated handle for safe and easy handling

## S-Automatic Safety Clutch:

- Increased safety, predictable handling
- Helps to protect operator from kick back

| Model            | KH 5-40             |
|------------------|---------------------|
| Order Number     | 600763620           |
| Watts / Amps     | 1,100 W / 10.0 Amps |
| Impact Energy    | 8.1 Joules          |
| No-load Speed    | 500 RPM             |
| No-load BPM      | 2,800               |
| Max Diameter     | 1-9/16"             |
| Chisel Positions | 12                  |
| Weight           | 15.5 lbs.           |